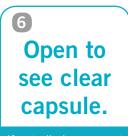

## How do I use my Breezhaler®?

- 1. Pull cap off.
- 2. Hold base of inhaler and tilt mouthpiece to open inhaler. Place capsule in centre chamber. Close inhaler until you hear a "click".
- 3. Hold Breezhaler<sup>®</sup> upright and press both buttons ONCE and release.
- 4. Breathe out fully away from the mouthpiece
- Place mouthpiece between lips and breathe in rapidly but steadily (whirring sound should be heard). Hold breath for 5-10 seconds. Breathe out.
- 6. Open to see clear capsule. If not all clear, repeat steps 4-5.
- Discard empty capsule. Close Breezhaler<sup>®</sup>. Wash hands.