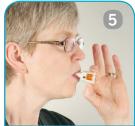

## **Breezhaler**®

Pull cap off

Press buttons once and release

Breathe in rapidly and steadily. Hold. Breathe out.

Discard capsule and close. Wash hands.

Breathe out

f not all clear repeat steps 4-5

## How do I use my Breezhaler®?

- 1. Pull cap off.
- 2. Hold base of inhaler and tilt mouthpiece to open inhaler. Place capsule in centre chamber. Close inhaler until you hear a "click".
- 3. Hold Breezhaler<sup>®</sup> upright and press both buttons ONCE and release.
- 4. Breathe out fully away from the mouthpiece
- Place mouthpiece between lips and breathe in rapidly but steadily (whirring sound should be heard). Hold breath for 5-10 seconds. Breathe out.
- 6. Open to see clear capsule. If not all clear, repeat steps 4-5.
- Discard empty capsule. Close Breezhaler<sup>®</sup>. Wash hands.