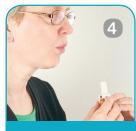

## How do I use my Breezhaler®?

- 1. Pull cap off.
- 2. Hold base of inhaler and tilt mouthpiece to open inhaler. Place capsule in centre chamber. Close inhaler until you hear a "click".
- 3. Hold Breezhaler<sup>®</sup> upright and press both buttons ONCE and release.
- 4. Breathe out fully away from the mouthpiece
- Place mouthpiece between lips and breathe in rapidly but steadily (whirring sound should be heard). Hold breath for 5-10 seconds. Breathe out.
- 6. Open to see clear capsule. If not all clear, repeat steps 4-5.
- Discard empty capsule. Close Breezhaler<sup>®</sup>. Wash hands.