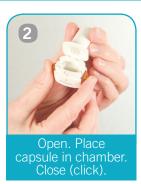

## How do I use my Breezhaler®?

- 1. Pull cap off.
- 2. Hold base of inhaler and tilt mouthpiece to open inhaler. Place capsule in centre chamber. Close inhaler until you hear a "click".
- 3. Hold Breezhaler<sup>®</sup> upright and press both buttons ONCE and release.
- 4. Breathe out fully away from the mouthpiece
- Place mouthpiece between lips and breathe in rapidly but steadily (whirring sound should be heard). Hold breath for 5-10 seconds. Breathe out.
- 6. Open to see clear capsule. If not all clear, repeat steps 4-5.
- Discard empty capsule. Close Breezhaler<sup>®</sup>. Wash hands.