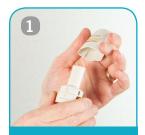

## **Breezhaler**®

Pull cap off

Press buttons once and release

Breathe in rapidly and steadily. Hold. Breathe out.

Discard capsule and close. Wash hands.

Breathe out

f not all clear repeat steps 4-5

## How do I use my Breezhaler®?

- 1. Pull cap off.
- 2. Hold base of inhaler and tilt mouthpiece to open inhaler. Place capsule in centre chamber. Close inhaler until you hear a "click".
- 3. Hold Breezhaler<sup>®</sup> upright and press both buttons ONCE and release.
- 4. Breathe out fully away from the mouthpiece
- Place mouthpiece between lips and breathe in rapidly but steadily (whirring sound should be heard). Hold breath for 5-10 seconds. Breathe out.
- 6. Open to see clear capsule. If not all clear, repeat steps 4-5.
- Discard empty capsule. Close Breezhaler<sup>®</sup>. Wash hands.