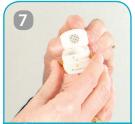

## **Breezhaler**®

Pull cap off

Press buttons once and release

Breathe in rapidly and steadily. Hold. Breathe out.

Discard capsule and close. Wash hands.

Breathe out

f not all clear repeat steps 4-5

## How do I use my Breezhaler®?

- 1. Pull cap off.
- 2. Hold base of inhaler and tilt mouthpiece to open inhaler. Place capsule in centre chamber. Close inhaler until you hear a "click".
- 3. Hold Breezhaler<sup>®</sup> upright and press both buttons ONCE and release.
- 4. Breathe out fully away from the mouthpiece
- Place mouthpiece between lips and breathe in rapidly but steadily (whirring sound should be heard). Hold breath for 5-10 seconds. Breathe out.
- 6. Open to see clear capsule. If not all clear, repeat steps 4-5.
- Discard empty capsule. Close Breezhaler<sup>®</sup>. Wash hands.