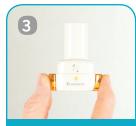

## How do I use my Breezhaler®?

- 1. Pull cap off.
- 2. Hold base of inhaler and tilt mouthpiece to open inhaler. Place capsule in centre chamber. Close inhaler until you hear a "click".
- 3. Hold Breezhaler<sup>®</sup> upright and press both buttons ONCE and release.
- 4. Breathe out fully away from the mouthpiece
- Place mouthpiece between lips and breathe in rapidly but steadily (whirring sound should be heard). Hold breath for 5-10 seconds. Breathe out.
- 6. Open to see clear capsule. If not all clear, repeat steps 4-5.
- Discard empty capsule. Close Breezhaler<sup>®</sup>. Wash hands.